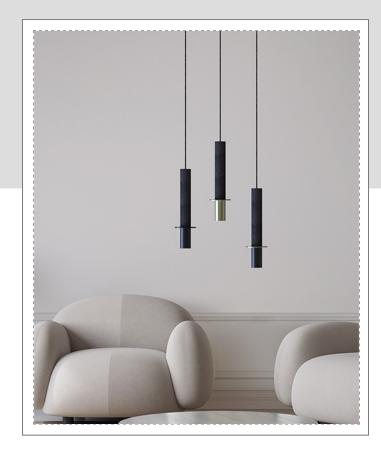

## Rita Pendant

## **Product Name**

Rita Pendant

## Description

Rita is a striking pendant lamp that exudes modernity and minimalism, while incorporating a touch of Brutalism. Made from high-quality black iron and rustic concrete, it features an integrated LED light source that provides an inviting glow for any space. The combination of sleek lines and industrial materials make this lamp a perfect addition to any contemporary decor scheme, while its functional design ensures it will provide years of reliable service.