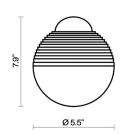

| Туре: _    |  |
|------------|--|
| Project:   |  |
| Specifier: |  |
| Notes:     |  |

# **Terra Portable**

## **Product Name**

Terra Portable Lamp

#### Dimensions



## **Light Source**

LED module 290 lumens 3000K

# Features

- Design by Bruno de Avila for Luxcambra
- IP67 Battery powered floor lamp for indoor, outdoor, and floating applications
- Sculpted natural cork sphere shade with fabric-lined methacrylate diffuser with internal sand for balancing
- Sustainable materials with negative carbon footprint to offset electrical components
- Rechargeable battery provides 6 hours of operation at full power
- Touch On/Off/Dim switch and radio frequency remote control with on/off, continuous dimming, or 10%, 50%, 100% preset buttons.
- 15, 30, or 60 minute timer options
- Direct charging via micro USB cable (not included)
- Internal storage compartment with magnetic cover remote control storage
- Suitable for residential, retail, restaurant, and hospit