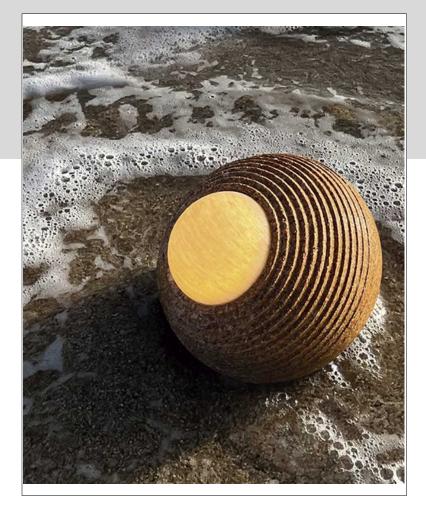

# **Terra Portable**

## **Product Name**

Terra Portable Lamp

# Features

- Design by Bruno de Avila for Luxcambra
- IP67 Battery powered floor lamp for indoor, outdoor, and floating applications
- Sculpted natural cork sphere shade with fabric-lined methacrylate diffuser with internal sand for balancing
- Sustainable materials with negative carbon footprint to offset electrical components
- Rechargeable battery provides 6 hours of operation at full power
- Touch On/Off/Dim switch and radio frequency remote control with on/off, continuous dimming, or 10%, 50%, 100% preset buttons.
- 15, 30, or 60 minute timer options
- Direct charging via micro USB cable (not included)
- Internal storage compartment with magnetic cover remote control storage
- Suitable for residential, retail, restaurant, and hospitality