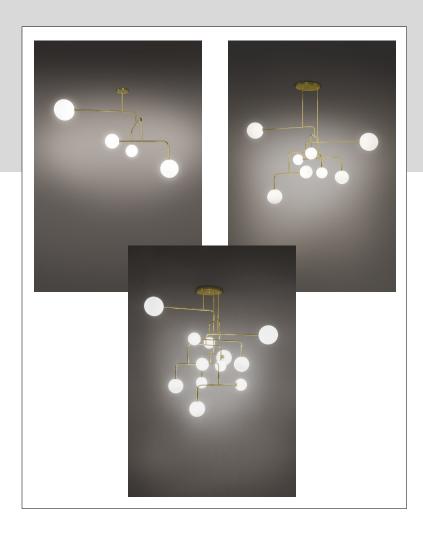

## Constellation Chandelier

## **Light Source**

4 Lights: 4 x G9 LED 8 Lights: 8 x G9 LED 12 Lights:12 x G9 LED

#### **Features**

- Design by Hector Serrano for AlmaLight
- Inspired by the Cosmos and the works of Alexander Calder and Joan Miró
- Chandeliers for ambient illumination
- Suitable for residential, hospitality, corporate, retail. and restaurant designs
- 4, 8, or 12 light configurations composed using the base 4 light module with three blown glass sizes - 2x4.7", 1x5.9", and 1x7.1"
- Four standard suspension rod height options: 5.9", 11.8", 22.8", or 39.4"
- Matte opal triplex glass with brass structure in choice of polished brass or textured black painted finish