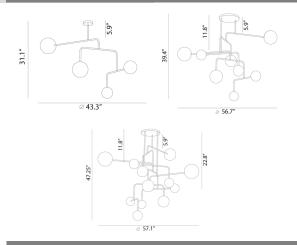

## **Dimensions**

#### **Features**

- Design by Hector Serrano for AlmaLight
- Inspired by the Cosmos and the works of Alexander Calder and Joan Miró
- Chandeliers for ambient illumination
- Suitable for residential, hospitality, corporate, retail. and restaurant designs
- 4, 8, or 12 light configurations composed using the base 4 light module with three blown glass sizes - 2x4.7", 1x5.9", and 1x7.1"
- Four standard suspension rod height options: 5.9", 11.8", 22.8", or 39.4"
- Matte opal triplex glass with brass structure in choice of polished brass or textured black painted finish