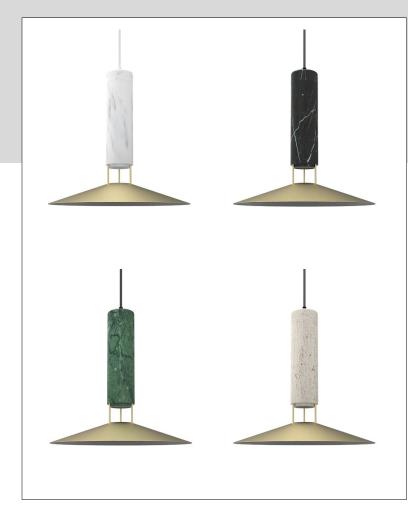

## **Product Name**

**Rebound Pendant Light** 

## Features

- Designed by Dan Yeffet for Carpyen
- Pendant Light for direct illumination
- Classic design
- Crafted of marble, with a brass and leather, or just brass shade
- Color choices: Carrara marble with black leather, Black marble with black leather, Green marble with black leather, or Travertine with brown leather.