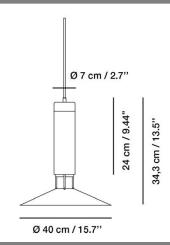

## **Product Name**

**Rebound Pendant Light** 

## **Light Source**

Integrated 9W GU10 LED 880 lumens 3000K 80 CRI