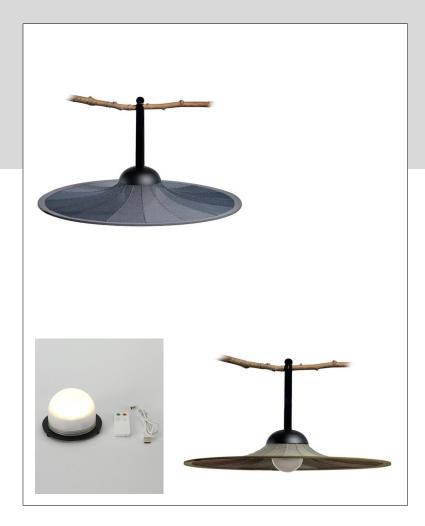

### **Product Name**

**Bloom Outdoor Pendant Light** 

# **Dimensions**

23.6" Diameter

# **Light Source**

4-step Cordless LED 3000K 145 to 500 lumens

### **Features**

- Design by Easy Light by Carpyen
- Cordless/rechargeable pendant for indoor and outdoor use
- Suspends from almost anywhere with included black silicone strap
- Folding design allows for small packaging
- Easy USB cord charging offers up to 5 hours of illumination
- Offered in 2 color ways— anthracite or olive
- Crafted using fireproof and UV-resistant fabrics
- Use Bloom individually or in groupings to create visual impact in residential, hospitality, retail, and corporate environments.